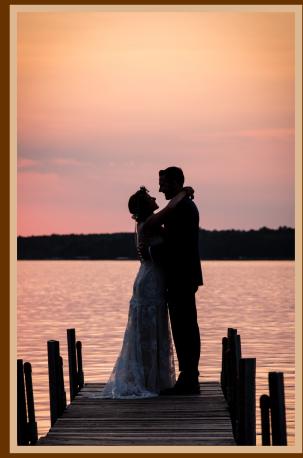

# Outdoor & Indoor Lakeside Wedding Ceremony

Includes white folding chair custom layout, set-up and tear down